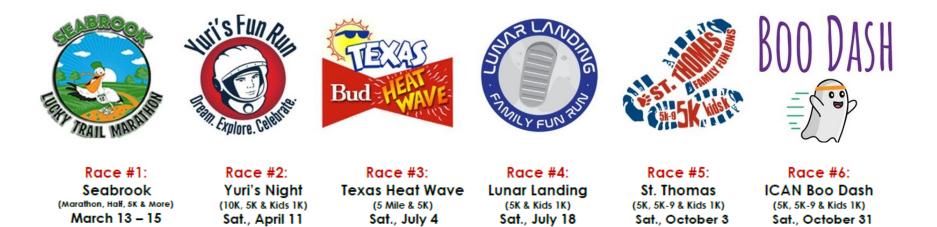

## K Texas 5K Runner's Circle

- O Texas 5K Series Title Sponsor (all 6 races): \$10,000
- O Presenting Race Sponsor (Each Race(s) of your choice): \$5,000
- O Texas 5K Series Sponsor Team (10 runners at 5 of 6 races): \$2,500 Team Focus, Sponsor Perks!
- O Marathoner Sponsor (5 of 6 races of your choice): \$3,000
- O Sprinter Sponsor (3 races of your choice): \$2,000
- O Runner Sponsor (Each race(s) of your choice): \$1,000
- O Team Race Sponsor (10 runners at race(s) of your choice): \$1,000 Team Focus, Sponsor Perks!
- Mile Sponsor (Each race(s) of your choice): \$250
  - Opportunity to represent your business/organization at your mile through a cheering/hoopla station.
  - $\circ$   $\quad$  Encouraged to provide treats, entertainment and make the course as fun as you'd like.
  - \*Quantity and mile chosen, on first-come-first-serve basis