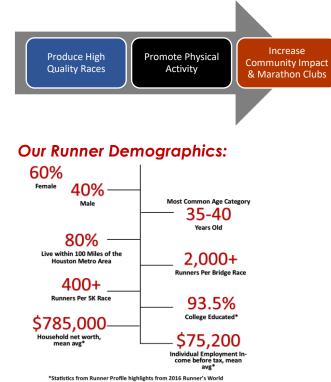

# The Running Alliance Sport Impact in our Community Today:

RAS has donated over **\$914,000** to local charities to date

through our Texas 5K and Texas Bridge Series races.

- \* Bridge Over Troubled Waters;
- \* Baytown Special Rodeo;
- \* Marathon Club: Ed White Elementary;
- \* Many more through the years; and
- \* Always looking for new potential benefactors and partners!