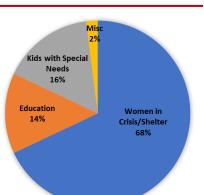

# The Running Alliance Sport Impact in our Community Today:

RAS has donated over **\$914,000** to local charities to date

through our Texas 5K and Texas Bridge Series races.

- \* Bridge Over Troubled Waters;
- \* Baytown Special Rodeo;
- \* Marathon Club: Ed White Elementary;
- \* Many more through the years; and
- \* Always looking for new potential benefactors and partners!